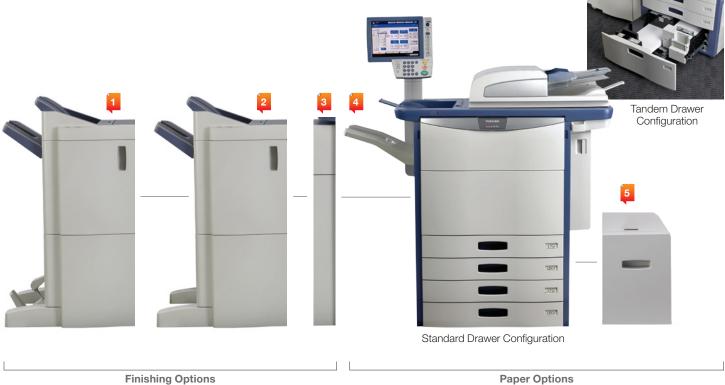

# C STUDIO 5540c/6540c/6550c **Product Configuration**

**Finishing Options** 

| 1 | Saddle Stitch Finisher                | MJ1104 |
|---|---------------------------------------|--------|
| 2 | Multi Staple Finisher                 | MJ1103 |
| 3 | Hole Punch (requires 1 or 2 )         | MJ6102 |
|   | Finisher Guide Rail (requires 1 or 2) | KN1103 |

### **Paper Options**

| 4 | Exit Tray                            | KA6550 |
|---|--------------------------------------|--------|
| 5 | Large Capacity Feeder (2,500 Sheets) | MP2501 |

NOTE: Developer ships free with system. Each model also available in Tandem Drawer configuration.